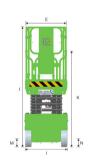

## LS1212H SPECIFICATIONS >>>

| DIMENSIONS                               |                             |
|------------------------------------------|-----------------------------|
| A. Working Height Max. (Indoor/Outdoor)  | 14 / 9.5 m (45'11" / 31'2") |
| B. Platform Height Max. (Indoor/Outdoor) | 12 / 7.5 m (39'4" / 24'7")  |
| C. Platform Height (Stowed)              | 1.48 m (4'10")              |
| D. Platform Length                       | 2.28 m (7'6")               |
| E. Platform Width                        | 1.15 m (3'9")               |
| F. Extension Deck (Roll Out)             | 0.9 m (2'11")               |
| G. Overall Length                        | 2.49 m (8'2")               |
| H. Overall Length (Without Ladder)       | 2.29 m (7'6")               |
| I. Overall Width                         | 1.19 m (3'10")              |
| J. Stowed Height (Rails Up)              | 2.63 m (8'8")               |
| K. Stowed Height (Rails Down)            | 2.07 m (6'9")               |
| L. Wheelbase                             | 1.88 m (6'2")               |
| M. Ground Clearance (Pothole Raised)     | 100 mm (4")                 |
| N. Ground Clearance (Pothole Deployed)   | 20 mm (0.8")                |