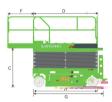

## LS1212H SPECIFICATIONS >>>

| DIMENSIONS                               |                             |
|------------------------------------------|-----------------------------|
| A. Working Height Max. (Indoor/Outdoor)  | 14 / 9.5 m (45'11" / 31'2") |
| B. Platform Height Max. (Indoor/Outdoor) | 12 / 7.5 m (39'4" / 24'7")  |
| C. Platform Height (Stowed)              | 1.48 m (4'10")              |
| D. Platform Length                       | 2.28 m (7'6")               |
| E. Platform Width                        | 1.15 m (3'9")               |
| F. Extension Deck (Roll Out)             | 0.9 m (2'11")               |
| G. Overall Length                        | 2.49 m (8'2")               |
| H. Overall Length (Without Ladder)       | 2.29 m (7'6")               |
| I. Overall Width                         | 1.19 m (3'10")              |
| J. Stowed Height (Rails Up)              | 2.63 m (8'8")               |
| K. Stowed Height (Rails Down)            | 2.07 m (6'9")               |
| L. Wheelbase                             | 1.88 m (6'2")               |
| M. Ground Clearance (Pothole Raised)     | 100 mm (4")                 |
| N. Ground Clearance (Pothole Deployed)   | 20 mm (0.8")                |