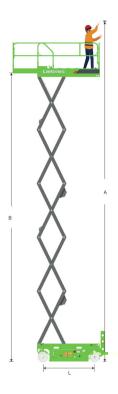

**Working Height Max.** 

Overall Lift Capacity Max. Overall Width Overall Length

## LS1212H SPECIFICATIONS >>>

| DIMENSIONS                               |                             |
|------------------------------------------|-----------------------------|
| A. Working Height Max. (Indoor/Outdoor)  | 14 / 9.5 m (45'11" / 31'2") |
| B. Platform Height Max. (Indoor/Outdoor) | 12 / 7.5 m (39'4" / 24'7")  |
| C. Platform Height (Stowed)              | 1.48 m (4'10")              |
| D. Platform Length                       | 2.28 m (7'6")               |
| E. Platform Width                        | 1.15 m (3'9")               |
| F. Extension Deck (Roll Out)             | 0.9 m (2'11")               |
| G. Overall Length                        | 2.49 m (8'2")               |
| H. Overall Length (Without Ladder)       | 2.29 m (7'6")               |
| I. Overall Width                         | 1.19 m (3'10")              |
| J. Stowed Height (Rails Up)              | 2.63 m (8'8")               |
| K. Stowed Height (Rails Down)            | 2.07 m (6'9")               |
| L. Wheelbase                             | 1.88 m (6'2")               |
| M. Ground Clearance (Pothole Raised)     | 100 mm (4")                 |
| N. Ground Clearance (Pothole Deployed)   | 20 mm (0.8")                |