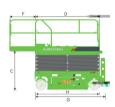

## LS1212H SPECIFICATIONS >>>

| DIMENSIONS                                                                                                                                                                                                                                                                                                                                                                                                                                                                                                                                                                                                                                                                                                                                                                                                                                                                                                                                                                                                                                                                                                                                                                                                                                                                                                                                                                                                                                                                                                                                                                                                                                                                                                                                                                                                                                                                                                                                                                                                                                                                                                              |                        |
|-------------------------------------------------------------------------------------------------------------------------------------------------------------------------------------------------------------------------------------------------------------------------------------------------------------------------------------------------------------------------------------------------------------------------------------------------------------------------------------------------------------------------------------------------------------------------------------------------------------------------------------------------------------------------------------------------------------------------------------------------------------------------------------------------------------------------------------------------------------------------------------------------------------------------------------------------------------------------------------------------------------------------------------------------------------------------------------------------------------------------------------------------------------------------------------------------------------------------------------------------------------------------------------------------------------------------------------------------------------------------------------------------------------------------------------------------------------------------------------------------------------------------------------------------------------------------------------------------------------------------------------------------------------------------------------------------------------------------------------------------------------------------------------------------------------------------------------------------------------------------------------------------------------------------------------------------------------------------------------------------------------------------------------------------------------------------------------------------------------------------|------------------------|
| 'A A (A / V )                                                                                                                                                                                                                                                                                                                                                                                                                                                                                                                                                                                                                                                                                                                                                                                                                                                                                                                                                                                                                                                                                                                                                                                                                                                                                                                                                                                                                                                                                                                                                                                                                                                                                                                                                                                                                                                                                                                                                                                                                                                                                                           | 13. / . m (4 3"/312")  |
| . 1m _ (\lambda \lambda | 11. / . m (3 " / 24 ") |
| . 1 m n ( )                                                                                                                                                                                                                                                                                                                                                                                                                                                                                                                                                                                                                                                                                                                                                                                                                                                                                                                                                                                                                                                                                                                                                                                                                                                                                                                                                                                                                                                                                                                                                                                                                                                                                                                                                                                                                                                                                                                                                                                                                                                                                                             | 1.4 m (4 10")          |
| . 1 m , A. n                                                                                                                                                                                                                                                                                                                                                                                                                                                                                                                                                                                                                                                                                                                                                                                                                                                                                                                                                                                                                                                                                                                                                                                                                                                                                                                                                                                                                                                                                                                                                                                                                                                                                                                                                                                                                                                                                                                                                                                                                                                                                                            | 2.4 m ( 2")            |
| . 1 m · n                                                                                                                                                                                                                                                                                                                                                                                                                                                                                                                                                                                                                                                                                                                                                                                                                                                                                                                                                                                                                                                                                                                                                                                                                                                                                                                                                                                                                                                                                                                                                                                                                                                                                                                                                                                                                                                                                                                                                                                                                                                                                                               | 1.1 m (3 ")            |
| ,. ,Λ·Λ , ( " υ)                                                                                                                                                                                                                                                                                                                                                                                                                                                                                                                                                                                                                                                                                                                                                                                                                                                                                                                                                                                                                                                                                                                                                                                                                                                                                                                                                                                                                                                                                                                                                                                                                                                                                                                                                                                                                                                                                                                                                                                                                                                                                                        | 0. m (2 11")           |
| ,                                                                                                                                                                                                                                                                                                                                                                                                                                                                                                                                                                                                                                                                                                                                                                                                                                                                                                                                                                                                                                                                                                                                                                                                                                                                                                                                                                                                                                                                                                                                                                                                                                                                                                                                                                                                                                                                                                                                                                                                                                                                                                                       | 2.4 m ( 2")            |
|                                                                                                                                                                                                                                                                                                                                                                                                                                                                                                                                                                                                                                                                                                                                                                                                                                                                                                                                                                                                                                                                                                                                                                                                                                                                                                                                                                                                                                                                                                                                                                                                                                                                                                                                                                                                                                                                                                                                                                                                                                                                                                                         | 2.2 m ( ")             |
| ·                                                                                                                                                                                                                                                                                                                                                                                                                                                                                                                                                                                                                                                                                                                                                                                                                                                                                                                                                                                                                                                                                                                                                                                                                                                                                                                                                                                                                                                                                                                                                                                                                                                                                                                                                                                                                                                                                                                                                                                                                                                                                                                       | 1.1 m (3 10")          |
|                                                                                                                                                                                                                                                                                                                                                                                                                                                                                                                                                                                                                                                                                                                                                                                                                                                                                                                                                                                                                                                                                                                                                                                                                                                                                                                                                                                                                                                                                                                                                                                                                                                                                                                                                                                                                                                                                                                                                                                                                                                                                                                         | 2. 2 m ( ")            |
|                                                                                                                                                                                                                                                                                                                                                                                                                                                                                                                                                                                                                                                                                                                                                                                                                                                                                                                                                                                                                                                                                                                                                                                                                                                                                                                                                                                                                                                                                                                                                                                                                                                                                                                                                                                                                                                                                                                                                                                                                                                                                                                         | 2.1 m ( 11")           |
| . N. C                                                                                                                                                                                                                                                                                                                                                                                                                                                                                                                                                                                                                                                                                                                                                                                                                                                                                                                                                                                                                                                                                                                                                                                                                                                                                                                                                                                                                                                                                                                                                                                                                                                                                                                                                                                                                                                                                                                                                                                                                                                                                                                  | 1. m ( 2")             |
|                                                                                                                                                                                                                                                                                                                                                                                                                                                                                                                                                                                                                                                                                                                                                                                                                                                                                                                                                                                                                                                                                                                                                                                                                                                                                                                                                                                                                                                                                                                                                                                                                                                                                                                                                                                                                                                                                                                                                                                                                                                                                                                         | 100 mm (4")            |
| ., - UA 1, A . ( A1 1 . )                                                                                                                                                                                                                                                                                                                                                                                                                                                                                                                                                                                                                                                                                                                                                                                                                                                                                                                                                                                                                                                                                                                                                                                                                                                                                                                                                                                                                                                                                                                                                                                                                                                                                                                                                                                                                                                                                                                                                                                                                                                                                               | 20 mm (0. ")           |