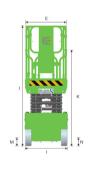

## LS1212H SPECIFICATIONS >>>

| DIMENSIONS                                                                                                                                                                                                                                                                                                                                                                                                                                                                                                                                                                                                                                                                                                                                                                                                                                                                                                                                                                                                                                                                                                                                                                                                                                                                                                                                                                                                                                                                                                                                                                                                                                                                                                                                                                                                                                                                                                                                                                                                                                                                                                              |                        |
|-------------------------------------------------------------------------------------------------------------------------------------------------------------------------------------------------------------------------------------------------------------------------------------------------------------------------------------------------------------------------------------------------------------------------------------------------------------------------------------------------------------------------------------------------------------------------------------------------------------------------------------------------------------------------------------------------------------------------------------------------------------------------------------------------------------------------------------------------------------------------------------------------------------------------------------------------------------------------------------------------------------------------------------------------------------------------------------------------------------------------------------------------------------------------------------------------------------------------------------------------------------------------------------------------------------------------------------------------------------------------------------------------------------------------------------------------------------------------------------------------------------------------------------------------------------------------------------------------------------------------------------------------------------------------------------------------------------------------------------------------------------------------------------------------------------------------------------------------------------------------------------------------------------------------------------------------------------------------------------------------------------------------------------------------------------------------------------------------------------------------|------------------------|
| 'A A (A / V )                                                                                                                                                                                                                                                                                                                                                                                                                                                                                                                                                                                                                                                                                                                                                                                                                                                                                                                                                                                                                                                                                                                                                                                                                                                                                                                                                                                                                                                                                                                                                                                                                                                                                                                                                                                                                                                                                                                                                                                                                                                                                                           | 13. / . m (4 3"/312")  |
| . 1m _ (\lambda \lambda | 11. / . m (3 " / 24 ") |
| . 1 m n ( )                                                                                                                                                                                                                                                                                                                                                                                                                                                                                                                                                                                                                                                                                                                                                                                                                                                                                                                                                                                                                                                                                                                                                                                                                                                                                                                                                                                                                                                                                                                                                                                                                                                                                                                                                                                                                                                                                                                                                                                                                                                                                                             | 1.4 m (4 10")          |
| . 1 m , A. n                                                                                                                                                                                                                                                                                                                                                                                                                                                                                                                                                                                                                                                                                                                                                                                                                                                                                                                                                                                                                                                                                                                                                                                                                                                                                                                                                                                                                                                                                                                                                                                                                                                                                                                                                                                                                                                                                                                                                                                                                                                                                                            | 2.4 m ( 2")            |
| . 1 m · n                                                                                                                                                                                                                                                                                                                                                                                                                                                                                                                                                                                                                                                                                                                                                                                                                                                                                                                                                                                                                                                                                                                                                                                                                                                                                                                                                                                                                                                                                                                                                                                                                                                                                                                                                                                                                                                                                                                                                                                                                                                                                                               | 1.1 m (3 ")            |
| ,. ,Λ·Λ , ( " υ)                                                                                                                                                                                                                                                                                                                                                                                                                                                                                                                                                                                                                                                                                                                                                                                                                                                                                                                                                                                                                                                                                                                                                                                                                                                                                                                                                                                                                                                                                                                                                                                                                                                                                                                                                                                                                                                                                                                                                                                                                                                                                                        | 0. m (2 11")           |
| ,                                                                                                                                                                                                                                                                                                                                                                                                                                                                                                                                                                                                                                                                                                                                                                                                                                                                                                                                                                                                                                                                                                                                                                                                                                                                                                                                                                                                                                                                                                                                                                                                                                                                                                                                                                                                                                                                                                                                                                                                                                                                                                                       | 2.4 m ( 2")            |
|                                                                                                                                                                                                                                                                                                                                                                                                                                                                                                                                                                                                                                                                                                                                                                                                                                                                                                                                                                                                                                                                                                                                                                                                                                                                                                                                                                                                                                                                                                                                                                                                                                                                                                                                                                                                                                                                                                                                                                                                                                                                                                                         | 2.2 m ( ")             |
| ·                                                                                                                                                                                                                                                                                                                                                                                                                                                                                                                                                                                                                                                                                                                                                                                                                                                                                                                                                                                                                                                                                                                                                                                                                                                                                                                                                                                                                                                                                                                                                                                                                                                                                                                                                                                                                                                                                                                                                                                                                                                                                                                       | 1.1 m (3 10")          |
|                                                                                                                                                                                                                                                                                                                                                                                                                                                                                                                                                                                                                                                                                                                                                                                                                                                                                                                                                                                                                                                                                                                                                                                                                                                                                                                                                                                                                                                                                                                                                                                                                                                                                                                                                                                                                                                                                                                                                                                                                                                                                                                         | 2. 2 m ( ")            |
|                                                                                                                                                                                                                                                                                                                                                                                                                                                                                                                                                                                                                                                                                                                                                                                                                                                                                                                                                                                                                                                                                                                                                                                                                                                                                                                                                                                                                                                                                                                                                                                                                                                                                                                                                                                                                                                                                                                                                                                                                                                                                                                         | 2.1 m ( 11")           |
| . N. C                                                                                                                                                                                                                                                                                                                                                                                                                                                                                                                                                                                                                                                                                                                                                                                                                                                                                                                                                                                                                                                                                                                                                                                                                                                                                                                                                                                                                                                                                                                                                                                                                                                                                                                                                                                                                                                                                                                                                                                                                                                                                                                  | 1. m ( 2")             |
|                                                                                                                                                                                                                                                                                                                                                                                                                                                                                                                                                                                                                                                                                                                                                                                                                                                                                                                                                                                                                                                                                                                                                                                                                                                                                                                                                                                                                                                                                                                                                                                                                                                                                                                                                                                                                                                                                                                                                                                                                                                                                                                         | 100 mm (4")            |
| ., - UA 1, A . ( A1 1 . )                                                                                                                                                                                                                                                                                                                                                                                                                                                                                                                                                                                                                                                                                                                                                                                                                                                                                                                                                                                                                                                                                                                                                                                                                                                                                                                                                                                                                                                                                                                                                                                                                                                                                                                                                                                                                                                                                                                                                                                                                                                                                               | 20 mm (0. ")           |