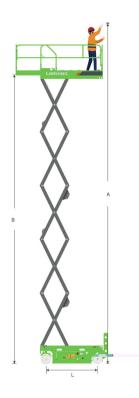

(45 3") **Working Height Max.** 13.8 (31 2")9.5 **Overall Lift Capacity Max.** (705) 320 (3 10") **Overall Width** 1.18 2.48 **Overall Length** (8 2") **Overall Weight** 2,800 (6,172)

## LS1212H Electric Scissor Lifts H-Drive

## LS1212H SPECIFICATIONS >>>

| DIMENSIONS                                                                                                                                                                                                                                                                                                                                                                                                                                                                                                                                                                                                                                                                                                                                                                                                                                                                                                                                                                                                                                                                                                                                                                                                                                                                                                                                                                                                                                                                                                                                                                                                                                                                                                                                                                                                                                                                                                                                                                                                                                                                                                              |                        |
|-------------------------------------------------------------------------------------------------------------------------------------------------------------------------------------------------------------------------------------------------------------------------------------------------------------------------------------------------------------------------------------------------------------------------------------------------------------------------------------------------------------------------------------------------------------------------------------------------------------------------------------------------------------------------------------------------------------------------------------------------------------------------------------------------------------------------------------------------------------------------------------------------------------------------------------------------------------------------------------------------------------------------------------------------------------------------------------------------------------------------------------------------------------------------------------------------------------------------------------------------------------------------------------------------------------------------------------------------------------------------------------------------------------------------------------------------------------------------------------------------------------------------------------------------------------------------------------------------------------------------------------------------------------------------------------------------------------------------------------------------------------------------------------------------------------------------------------------------------------------------------------------------------------------------------------------------------------------------------------------------------------------------------------------------------------------------------------------------------------------------|------------------------|
| 'A A (A / V )                                                                                                                                                                                                                                                                                                                                                                                                                                                                                                                                                                                                                                                                                                                                                                                                                                                                                                                                                                                                                                                                                                                                                                                                                                                                                                                                                                                                                                                                                                                                                                                                                                                                                                                                                                                                                                                                                                                                                                                                                                                                                                           | 13. / . m (4 3"/312")  |
| . 1m _ (\lambda \lambda | 11. / . m (3 " / 24 ") |
| . 1 m n ( )                                                                                                                                                                                                                                                                                                                                                                                                                                                                                                                                                                                                                                                                                                                                                                                                                                                                                                                                                                                                                                                                                                                                                                                                                                                                                                                                                                                                                                                                                                                                                                                                                                                                                                                                                                                                                                                                                                                                                                                                                                                                                                             | 1.4 m (4 10")          |
| . 1 m , A. n                                                                                                                                                                                                                                                                                                                                                                                                                                                                                                                                                                                                                                                                                                                                                                                                                                                                                                                                                                                                                                                                                                                                                                                                                                                                                                                                                                                                                                                                                                                                                                                                                                                                                                                                                                                                                                                                                                                                                                                                                                                                                                            | 2.4 m ( 2")            |
| . 1 m · n                                                                                                                                                                                                                                                                                                                                                                                                                                                                                                                                                                                                                                                                                                                                                                                                                                                                                                                                                                                                                                                                                                                                                                                                                                                                                                                                                                                                                                                                                                                                                                                                                                                                                                                                                                                                                                                                                                                                                                                                                                                                                                               | 1.1 m (3 ")            |
| ,. ,Λ·Λ , ( " υ)                                                                                                                                                                                                                                                                                                                                                                                                                                                                                                                                                                                                                                                                                                                                                                                                                                                                                                                                                                                                                                                                                                                                                                                                                                                                                                                                                                                                                                                                                                                                                                                                                                                                                                                                                                                                                                                                                                                                                                                                                                                                                                        | 0. m (2 11")           |
| ,                                                                                                                                                                                                                                                                                                                                                                                                                                                                                                                                                                                                                                                                                                                                                                                                                                                                                                                                                                                                                                                                                                                                                                                                                                                                                                                                                                                                                                                                                                                                                                                                                                                                                                                                                                                                                                                                                                                                                                                                                                                                                                                       | 2.4 m ( 2")            |
|                                                                                                                                                                                                                                                                                                                                                                                                                                                                                                                                                                                                                                                                                                                                                                                                                                                                                                                                                                                                                                                                                                                                                                                                                                                                                                                                                                                                                                                                                                                                                                                                                                                                                                                                                                                                                                                                                                                                                                                                                                                                                                                         | 2.2 m ( ")             |
| ·                                                                                                                                                                                                                                                                                                                                                                                                                                                                                                                                                                                                                                                                                                                                                                                                                                                                                                                                                                                                                                                                                                                                                                                                                                                                                                                                                                                                                                                                                                                                                                                                                                                                                                                                                                                                                                                                                                                                                                                                                                                                                                                       | 1.1 m (3 10")          |
|                                                                                                                                                                                                                                                                                                                                                                                                                                                                                                                                                                                                                                                                                                                                                                                                                                                                                                                                                                                                                                                                                                                                                                                                                                                                                                                                                                                                                                                                                                                                                                                                                                                                                                                                                                                                                                                                                                                                                                                                                                                                                                                         | 2. 2 m ( ")            |
|                                                                                                                                                                                                                                                                                                                                                                                                                                                                                                                                                                                                                                                                                                                                                                                                                                                                                                                                                                                                                                                                                                                                                                                                                                                                                                                                                                                                                                                                                                                                                                                                                                                                                                                                                                                                                                                                                                                                                                                                                                                                                                                         | 2.1 m ( 11")           |
| . N. C                                                                                                                                                                                                                                                                                                                                                                                                                                                                                                                                                                                                                                                                                                                                                                                                                                                                                                                                                                                                                                                                                                                                                                                                                                                                                                                                                                                                                                                                                                                                                                                                                                                                                                                                                                                                                                                                                                                                                                                                                                                                                                                  | 1. m ( 2")             |
|                                                                                                                                                                                                                                                                                                                                                                                                                                                                                                                                                                                                                                                                                                                                                                                                                                                                                                                                                                                                                                                                                                                                                                                                                                                                                                                                                                                                                                                                                                                                                                                                                                                                                                                                                                                                                                                                                                                                                                                                                                                                                                                         | 100 mm (4")            |
| ., - UA 1, A . ( A1 1 . )                                                                                                                                                                                                                                                                                                                                                                                                                                                                                                                                                                                                                                                                                                                                                                                                                                                                                                                                                                                                                                                                                                                                                                                                                                                                                                                                                                                                                                                                                                                                                                                                                                                                                                                                                                                                                                                                                                                                                                                                                                                                                               | 20 mm (0. ")           |