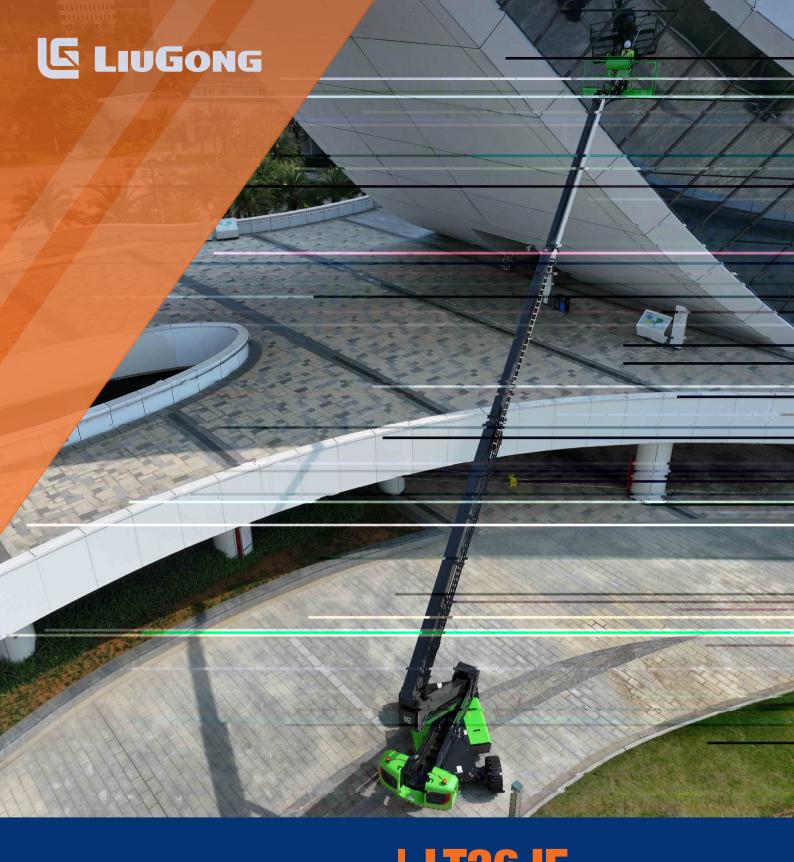

Working Height Max. Horizontal Reach Max. Overall Lift Capacity Max.

**Overall Width and Length** 

28.1 m (92'2") 19.28 m (63'3") 300 / 454 kg (661 / 1000 lb) 2.44 m x 11.03 m (8' x 36'2")

## LT26JE Telescopic Boom Lifts-Electric

## LT26JE SPECIFICATIONS >>>





| DIMENSIONS                   |                                            |
|------------------------------|--------------------------------------------|
| Working Height Max.          | 28.1 m (92'2")                             |
| Platform Height Max.         | 26.1 m (85'8")                             |
| Operating Amplitude Max.     | 19.88 m (65'3")                            |
| Horizontal Reach Max.        | 19.28 m (63'3")                            |
| Platform Size (LxWxH)        | 2.44 x 0.91 x 1.1 m<br>(8' x