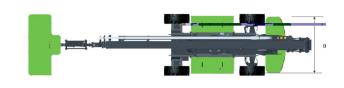

## LT26JE SPECIFICATIONS >>>

| DIMENSIONS                   |                                            |
|------------------------------|--------------------------------------------|
| Working Height Max.          | 28.1 m (92'2")                             |
| Platform Height Max.         | 26.1 m (85'8")                             |
| Operating Amplitude Max.     | 19.88 m (65'3")                            |
| Horizontal Reach Max.        | 19.28 m (63'3")                            |
| Platform Size (LxWxH)        | 2.44 x 0.91 x 1.1 m<br>(8' x 2'11" x 3'7") |
| A. Length (Stowed/Transport) | 11.03 / 11.31 m (36'2" / 37'1")            |
| B. Width (Stowed/Transport)  | 2.44 / 2.28 m (8' / 7'6")                  |
| C. Height (Stowed/Transport) | 2.88 / 2.68 m (9'5" / 8'10")               |
| D. Ground Clearance          | 0.3 m (11")                                |
| E. Wheelbase                 | 3 m (9'10")                                |