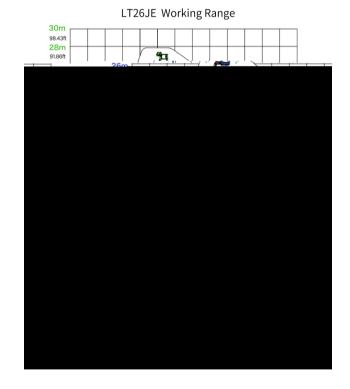

Working Height Max. Horizontal Reach Max. Overall Lift Capacity Max.

**Overall Width and Length** 

28.1 m (92'2") 19.28 m (63'3") 300 / 454 kg (661 / 1000 lb) 2.44 m x 11.03 m (8' x 36'2")