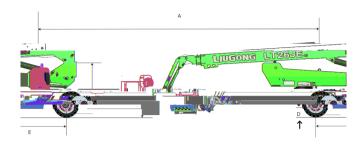

## LT26JE SPECIFICATIONS >>>

| DIMENSIONS                   |                                            |
|------------------------------|--------------------------------------------|
| Working Height Max.          | 28.1 m (92'2")                             |
| Platform Height Max.         | 26.1 m (85'8")                             |
| Operating Amplitude Max.     | 19.88 m (65'3")                            |
| Horizontal Reach Max.        | 19.28 m (63'3")                            |
| Platform Size (LxWxH)        | 2.44 x 0.91 x 1.1 m<br>(8' x 2'11" x 3'7") |
| A. Length (Stowed/Transport) | 11.03 / 11.31 m (36'2" / 37'1")            |
| B. Width (Stowed/Transport)  | 2.44 / 2.28 m (8' / 7'6")                  |
| C. Height (Stowed/Transport) | 2.88 / 2.68 m (9'5" / 8'10")               |
| D. Ground Clearance          | 0.3 m (11")                                |
| E. Wheelbase                 | 3 m (9'10")                                |