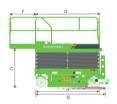

## LS1012E SPECIFICATIONS >>>

| DIMENSIONS                              |                |
|-----------------------------------------|----------------|
| A. Working Height Ma .                  | 11.8 m (38 9") |
| B. Platform Height Ma .                 | 9.8 m (32 2")  |
| C. Platform Height (Sto ed)             | 1.35 m (4 5")  |
| D. Platform Length                      | 2.28 m (7 6")  |
| E. Platform Width                       | 1.15 m (3 9")  |
| F. E tension Deck (Roll Out)            | 0.9 m (2 11")  |
| G. Overall Length                       | 2.48 m (8 2")  |
| H. Overall Length (Without Ladder)      | 2.29 m (7 6")  |
| I. Overall Width                        | 1.18 m (3 10") |
| J. Sto ed Height (Rails Up)             | 2.5 m (8 2")   |
| K. Sto ed Height (Rails Do n)           | 1.94 m (6 4")  |
| L. Wheelbase                            | 1.88 m (6 2")  |
| M. Ground Clearance (Pothole Raised)    | 100 mm (4")    |
| N. Ground Clearance (Pothole Deplo 'ed) | 20 mm (0.8")   |