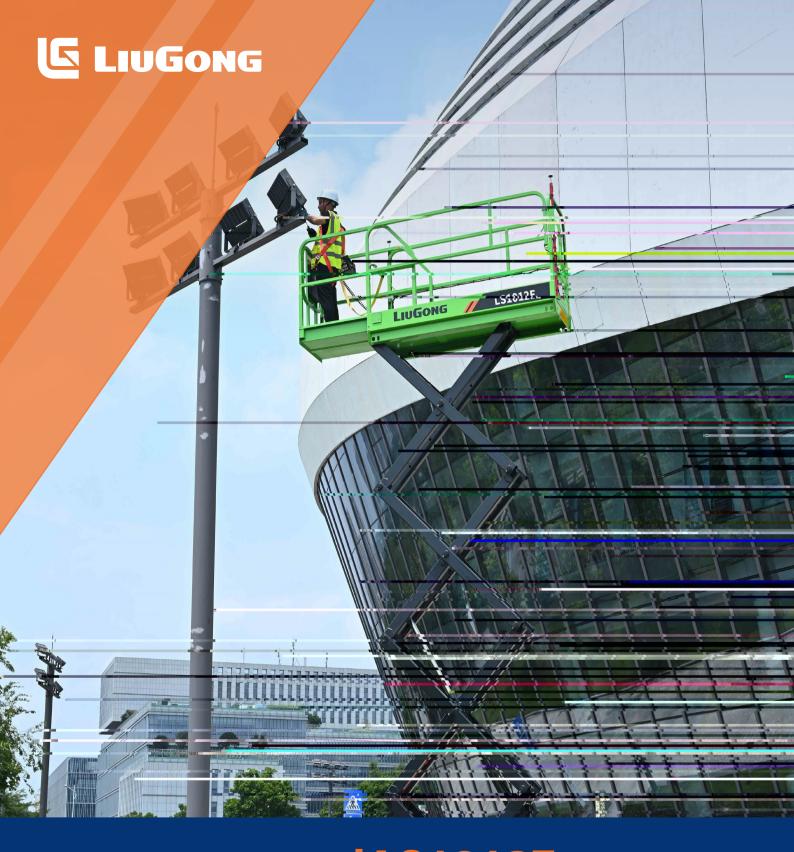

Wo king Heigh Ma . 11.8 m (38'9")

O e all Lif Capaci Ma . 350 kg (771 lb)

O e all Wid h 1.18 m (3'10")

O e all Leng h 2.48 m (8'2")

O e all Weigh 2,500 kg (5,511 lb)

## LS1012E Elec ic Sci o Lif E-D j e

## LS1012E SPECIFICATIONS >>>







| DIMENSIONS                              |                |
|-----------------------------------------|----------------|
| A. Working Height Ma .                  | 11.8 m (38 9") |
| B. Platform Height Ma .                 | 9.8 m (32 2")  |
| C. Platform Height (Sto ed)             | 1.35 m (4 5")  |
| D. Platform Length                      | 2.28 m (7 6")  |
| E. Platform Width                       | 1.15 m (3 9")  |
| F. E tension Deck (Roll Out)            | 0.9 m (2 11")  |
| G. Overall Length                       | 2.48 m (8 2")  |
| H