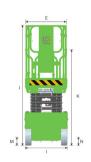

## LS1012E SPECIFICATIONS >>>

| DIMENSIONS                              |                |
|-----------------------------------------|----------------|
| A. Working Height Ma .                  | 11.8 m (38 9") |
| B. Platform Height Ma .                 | 9.8 m (32 2")  |
| C. Platform Height (Sto ed)             | 1.35 m (4 5")  |
| D. Platform Length                      | 2.28 m (7 6")  |
| E. Platform Width                       | 1.15 m (3 9")  |
| F. E tension Deck (Roll Out)            | 0.9 m (2 11")  |
| G. Overall Length                       | 2.48 m (8 2")  |
| H. Overall Length (Without Ladder)      | 2.29 m (7 6")  |
| I. Overall Width                        | 1.18 m (3 10") |
| J. Sto ed Height (Rails Up)             | 2.5 m (8 2")   |
| K. Sto ed Height (Rails Do n)           | 1.94 m (6 4")  |
| L. Wheelbase                            | 1.88 m (6 2")  |
| M. Ground Clearance (Pothole Raised)    | 100 mm (4")    |
| N. Ground Clearance (Pothole Deplo 'ed) | 20 mm (0.8")   |