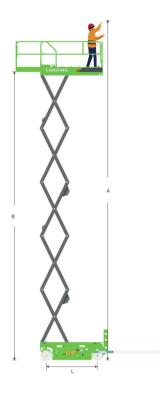

Wo king Heigh Ma . 11.8 m (38'9")

O e all Lif Capaci Ma . 350 kg (771 lb)

O e all Wid h 1.18 m (3'10")

O e all Leng h 2.48 m (8'2")

O e all Weigh 2,500 kg (5,511 lb)

## LS1012E SPECIFICATIONS >>>

| DIMENSIONS                              |                |
|-----------------------------------------|----------------|
| A. Working Height Ma .                  | 11.8 m (38 9") |
| B. Platform Height Ma .                 | 9.8 m (32 2")  |
| C. Platform Height (Sto ed)             | 1.35 m (4 5")  |
| D. Platform Length                      | 2.28 m (7 6")  |
| E. Platform Width                       | 1.15 m (3 9")  |
| F. E tension Deck (Roll Out)            | 0.9 m (2 11")  |
| G. Overall Length                       | 2.48 m (8 2")  |
| H. Overall Length (Without Ladder)      | 2.29 m (7 6")  |
| I. Overall Width                        | 1.18 m (3 10") |
| J. Sto ed Height (Rails Up)             | 2.5 m (8 2")   |
| K. Sto ed Height (Rails Do n)           | 1.94 m (6 4")  |
| L. Wheelbase                            | 1.88 m (6 2")  |
| M. Ground Clearance (Pothole Raised)    | 100 mm (4")    |
| N. Ground Clearance (Pothole Deplo 'ed) | 20 mm (0.8")   |