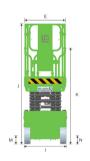

## LS0812E SPECIFICATIONS >>>

| DIMENSIONS                             |                |
|----------------------------------------|----------------|
| A. Working Height Max.                 | 10 m (32'10")  |
| B. Platform Height Max.                | 8 m (26'3")    |
| C. Platform Height (Stowed)            | 1.22 m (4')    |
| D. Platform Length                     | 2.28 m (7'6")  |
| E. Platform Width                      | 1.15 m (3'9")  |
| F. Extension Deck (Roll Out)           | 0.9 m (2'11")  |
| G. Overall Length                      | 2.48 m (8'2")  |
| H. Overall Length (Without Ladder)     | 2.29 m (7'6")  |
| I. Overall Width                       | 1.19 m (3'11") |
| J. Stowed Height (Rails Up)            | 2.5 m (8'2")   |
| K. Stowed Height (Rails Down)          | 1.8 m (5'10")  |
| L. Wheelbase                           | 1.88 m (6'2")  |
| M. Ground Clearance (Pothole Raised)   | 100 mm (4")    |
| N. Ground Clearance (Pothole Deployed) | 20 mm (0.8")   |