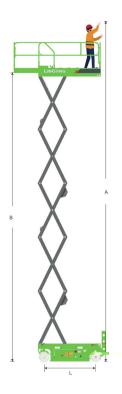

Working Height Max.
Overall Lift Capacity Max.
Overall Width
Overall Length
Overall Weight

## LS0812E SPECIFICATIONS >>>

| DIMENSIONS                             |                |
|----------------------------------------|----------------|
| A. Working Height Max.                 | 10 m (32'10")  |
| B. Platform Height Max.                | 8 m (26'3")    |
| C. Platform Height (Stowed)            | 1.22 m (4')    |
| D. Platform Length                     | 2.28 m (7'6")  |
| E. Platform Width                      | 1.15 m (3'9")  |
| F. Extension Deck (Roll Out)           | 0.9 m (2'11")  |
| G. Overall Length                      | 2.48 m (8'2")  |
| H. Overall Length (Without Ladder)     | 2.29 m (7'6")  |
| I. Overall Width                       | 1.19 m (3'11") |
| J. Stowed Height (Rails Up)            | 2.5 m (8'2")   |
| K. Stowed Height (Rails Down)          | 1.8 m (5'10")  |
| L. Wheelbase                           | 1.88 m (6'2")  |
| M. Ground Clearance (Pothole Raised)   | 100 mm (4")    |
| N. Ground Clearance (Pothole Deployed) | 20 mm (0.8")   |