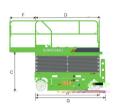

## LS0812E SPECIFICATIONS >>>

| DIMENSIONS                             |                |
|----------------------------------------|----------------|
| A. Working Height Max.                 | 10 m (32'10")  |
| B. Platform Height Max.                | 8 m (26'3")    |
| C. Platform Height (Stowed)            | 1.22 m (4')    |
| D. Platform Length                     | 2.28 m (7'6")  |
| E. Platform Width                      | 1.15 m (3'9")  |
| F. Extension Deck (Roll Out)           | 0.9 m (2'11")  |
| G. Overall Length                      | 2.48 m (8'2")  |
| H. Overall Length (Without Ladder)     | 2.29 m (7'6")  |
| I. Overall Width                       | 1.19 m (3'11") |
| J. Stowed Height (Rails Up)            | 2.5 m (8'2")   |
| K. Stowed Height (Rails Down)          | 1.8 m (5'10")  |
| L. Wheelbase                           | 1.88 m (6'2")  |
| M. Ground Clearance (Pothole Raised)   | 100 mm (4")    |
| N. Ground Clearance (Pothole Deployed) | 20 mm (0.8")   |