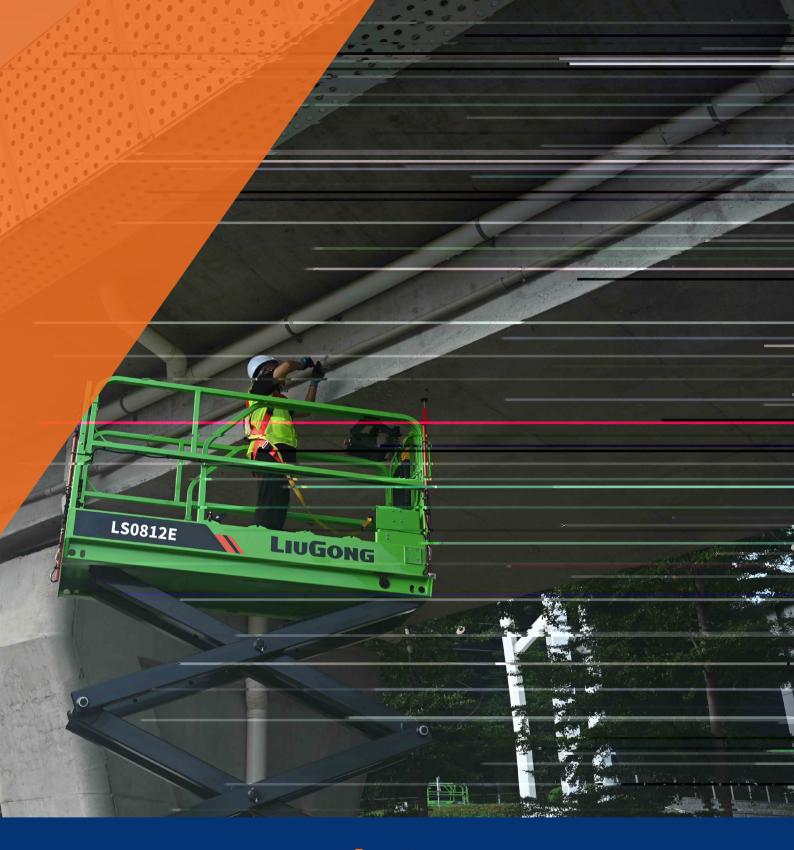

Working Height Max.
Overall Lift Capacity Max.
Overall Width
Overall Length
Overall Weight

## LS0812E Electric Scissor Lifts E-Drive

## LS0812E SPECIFICATIONS >>>







| DIMENSIONS                             |                |
|----------------------------------------|----------------|
| A. Working Height Max.                 | 10 m (32'10")  |
| B. Platform Height Max.                | 8 m (26'3")    |
| C. Platform Height (Stowed)            | 1.22 m (4')    |
| D. Platform Length                     | 2.28 m (7'6")  |
| E. Platform Width                      | 1.15 m (3'9")  |
| F. Extension Deck (Roll Out)           | 0.9 m (2'11")  |
| G. Overall Length                      | 2.48 m (8'2")  |
| H. Overall Length (Without Ladder)     | 2.29 m (7'6")  |
| I. Overall Width